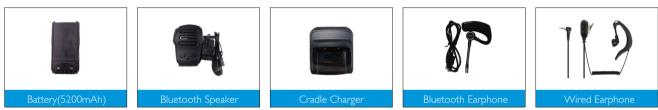

|
| Display                                    | 128*64 resolution,single color LCD (T60)                                                                              |
| Water-proof & Dust-proof                   | IP54                                                                                                                  |
| Working Temperature                        | -20°C ~+60°C                                                                                                          |
| Storage Temperature                        | -40°C ~+85°C                                                                                                          |

## **Standard Accessories**



## **Option Accessories**



## **Applicable Industry**





Kirisun Communication Co.,Ltd. | Kirisun Americas LLC Head Office Add: 3rd Floor, Building A, Tongfang Information Harbour, No. 11 Langshan Road, Nanshan District, Shenzhen 518057, P.R. China USA Office Add: 6043 NW 167 St, Unit A2 | Miami, 33015 | Fl., USA

Tel: +86-755-86106898 | Email: marketing@kirisun.com | www.kirisun.com