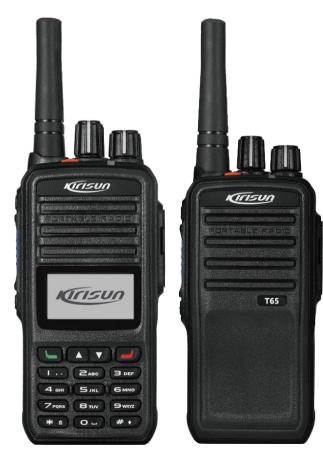

# **T60Y T65Y PoC Portable Radio**

## **Specification**

| General Specifications                     |                                                                                                                       |
|--------------------------------------------|-----------------------------------------------------------------------------------------------------------------------|
| Communications<br>Mode &<br>Frequency Band | Asia/Europe:<br>TDD-LTE: Band 38/40/41<br>FDD-LTE: Band 1/3/5/7/8/20<br>WCDMA: Band 1/2/5/8<br>GSM/GPRS: Band 2/3/5/8 |
|                                            | America :                                                                                                             |
|                                            | FDD-LTE: Band 2/4/5/7/12/13/17/25/26<br>WCDMA · Band 1/2/4/5/8                                                        |
|                                            | GSM/GPRS: Band 2/5                                                                                                    |
| Wi-Fi                                      | 2.4/5GHz                                                                                                              |
| Operating System                           | Android 7.0                                                                                                           |
| Data Interface                             | Type/Mirco USB                                                                                                        |
| Battery                                    | 3.7V 3600mAh (standard)/5200mAh (optional)                                                                            |
| Dimensions                                 | 115mm*54mm*30mm                                                                                                       |
| Weight                                     | 330g (Inculde Antenna &Battery)                                                                                       |
| Display                                    | 128*64 resolution,single color LCD (T60)                                                                              |
| Water-proof & Dust-proof                   | IP54                                                                                                                  |
| Working Temperature                        | -20°C ~+60°C                                                                                                          |
| Storage Temperature                        | -40°C ~+85°C                                                                                                          |