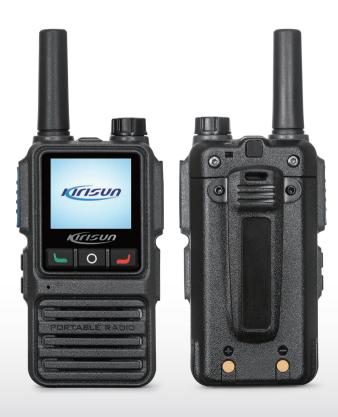

# T330 PoC Radio

- O Professional PTT service with high cost efficiency
- O Global communication over 4G networks
- O Large-capacity battery

Designed with a user-friendly appearance and a 1.77" color screen, the T330 brings wonderful professional experience. With dual SIM cards and supports voice, dispatch and positioning services, meeting the demands for long-distance PTT communication and helping customers with more efficient management and dispatching.

#### **Professional PTT services**

- Classy and professional appearance.
- Convenient and cost-efficient with 1.77" color screen.

# Global interconnection over 4G networks

- Dual SIM cards to guarantee network connection.
- GPS positioning for high-efficiency dispatch.

# **Ultra-high capacity battery**

- 4000mAh battery offering 20-hour operation and 65-hour standby time.
- Support charging via micro USB or desktop charger.