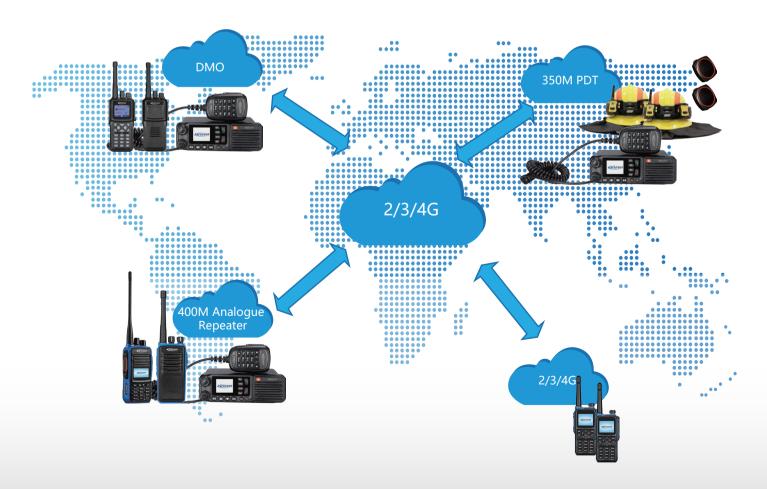

# Boundless PTT Service over Multi-Mode 4G Networks

Support 2G/3G/4G carrier networks to achieve wide coverage and high connectivity.

#### Converged voice communication system

PTT service with private two-way radios (e.g. DMR, PDT, analog, conventional and trunking radios) via audio gateway.

#### Wi-Fi RoIP system

PTT and dispatch services over a Wi-Fi network

#### Converged Dispatching System

Converged audio-video communication of BWCs, PoC two-way radios, private two-way radios.

#### Patrol System

Bluetooth/GPS patrol through the UniPTT PoC system and the patrol module of the converged dispatching system.