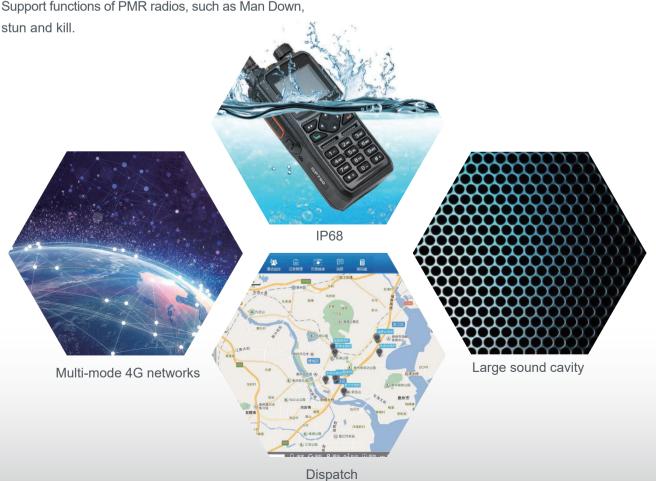

#### **Rich Functions**

Support functions of PMR radios, such as Man Down,

### High IP Level

IP68 water & dust resistance, 2M free drop durable, complex and hostile environment.

#### Dispatch

Combine with a dispatcher to achieve GPS positioning, track playback, voice playback, Lone Worker.